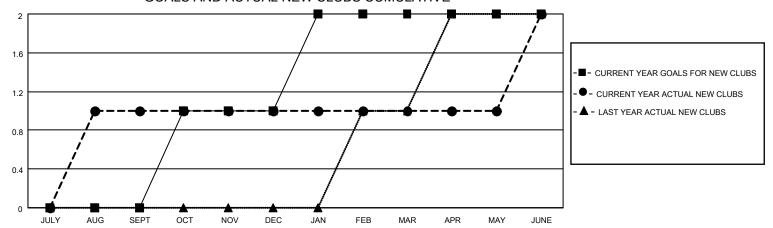

## MONTHLY MEMBERSHIP PROGRESS REPORT

LOCATION FLORIDA District 35 N Results as of: 6/30/2023

| Clubs RESULTS FOR 2022-2023 |   |   |   | Members RESULTS FOR 2022-2023 |    |     |     |
|-----------------------------|---|---|---|-------------------------------|----|-----|-----|
|                             |   |   |   |                               |    |     |     |
| JULY/AUG/SEPT               | 0 | 1 | 0 | JULY/AUG/SEPT                 | 40 | 105 | 87  |
| OCT/NOV/DEC                 | 1 | 0 | 1 | OCT/NOV/DEC                   | 30 | 47  | 117 |
| JAN/FEB/MAR                 | 1 | 0 | 1 | JAN/FEB/MAR                   | 50 | 50  | 73  |
| APR/MAY/JUNE                | 0 | 1 | 2 | APR/MAY/JUNE                  | 30 | 71  | 126 |

## GOALS AND ACTUAL NEW CLUBS CUMULATIVE



## GOALS AND ACTUAL MEMBERS CUMULATIVE



| ■- | MEMBER | GROWTH | NET | GOAL |
|----|--------|--------|-----|------|
|    |        |        |     |      |

MEMBER GROWTH ACTUAL

▲ - LAST YEAR MEMBERSHIP ACTUAL

| DROPPED CLUBS: 4 |     | 36 CLUBS OF 59 ADDED 1 OR<br>MORE NEW MEMBERS | GENDER DISTRIBUTION       |              |  |
|------------------|-----|-----------------------------------------------|---------------------------|--------------|--|
|                  |     | MORE NEW MEMBERS                              | MALE                      | 623 (50.32%) |  |
|                  |     |                                               | FEMALE                    | 615 (49.68%) |  |
| DROPPED MEMBERS  |     |                                               | NON BINARY                |