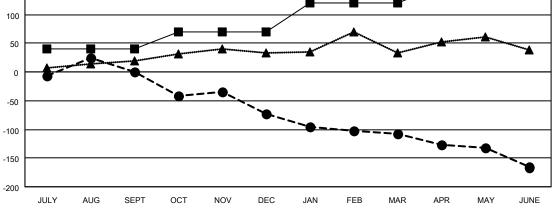

## GOALS AND ACTUAL MEMBERS CUMULATIVE

| ■- | MEMBER | GROWTH | NET | GOAL |
|----|--------|--------|-----|------|
|    |        |        |     |      |

MEMBER GROWTH ACTUAL

▲ - LAST YEAR MEMBERSHIP ACTUAL